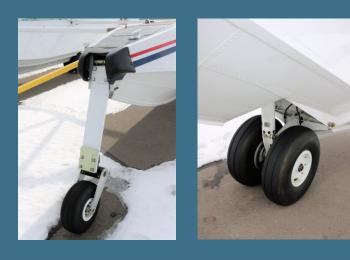

### General Overview / Key Features

- Gross weight up to 12,500 pounds, can be used on all series of Twin Otter
- Will be delivered with all maintenance up to date
- 3 passenger staircases for easy ground embarkation included
- From the estate of the late Paul Allen.