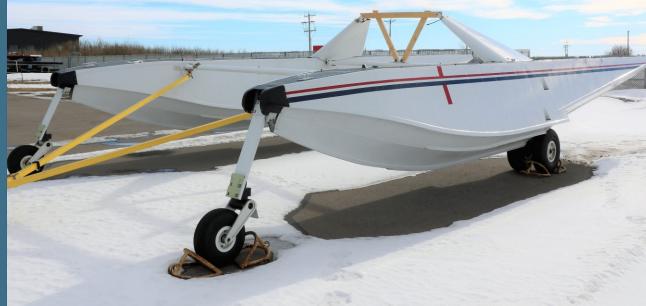

### General Overview / Key Features

- Gross weight up to 12,500 pounds, can be used on all series of Twin Otter
- Will be delivered with all maintenance up to date
- 3 passenger staircases for easy ground embarkation included
- From the estate of the late Paul Allen.