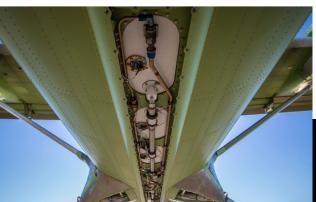

# REPLACEMENT TEE & ELBOW(S)

# DESIGNED WITH YOU IN MIND

The replacement Tee and Elbow(s) built under our exclusively held Transport Canada PDA21-11 are a direct OEM replacement that's light on your wallet.

RMA-C6PFM1191-27

# **COST EFFECTIVE PDA REPLACEMENT**

Rocky Mountain Aircraft has engineered quality replacement Tee and Elbow(s) for Viking Air Limited (deHavilland) Twin Otter 100, 200, 300 and 400 Series.

These manufactured parts are a simple cost-effective replacement and interface with both the OEM and Rocky Mountain Aircraft's replacement Fuel Manifold Tubes (STC SA16-45).