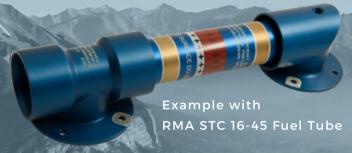

# **COST EFFECTIVE PDA REPLACEMENT**

Rocky Mountain Aircraft has engineered quality replacement Tee and Elbow(s) for Viking Air Limited (deHavilland) Twin Otter 100, 200, 300 and 400 Series.

These manufactured parts are a simple cost-effective replacement and interface with both the OEM and Rocky Mountain Aircraft's replacement Fuel Manifold Tubes (STC SA16-45).