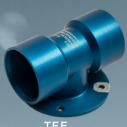

#### **RMA PART NUMBER**

RMA-C6PFM1190-27 RMA-C6PFM1190-29 RMA-C6PFM1191-27

#### DESCRIPTION

ELBOW (DRAIN STYLE)
ELBOW
TEE