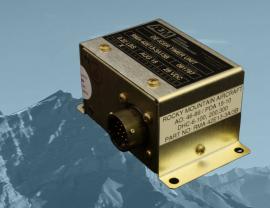

## REPLACEMENT DE-ICE TIMER

This is a "plug and play" replacement for the Bendix Transistorized Timer originally supplied with your legacy series Twin Otter.

No rewiring or remounting is required, simply remove the original unit, mount the replacement in the same place, and plug in!