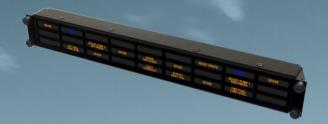

## DHC-6 MASTER CAUTION PANEL

## LOOKING FOR WEIGHT AND MAINTENANCE SAVINGS

Installed in accordance TCCA
SA17-78 or FAA SA04033NY STC
the MCP03 replaces the
aircraft's existing caution light
panel and dimming control box
with the single LRU

A COMPACT, MODERN
CAUTION PANEL FOR THE
DHC-6 TWIN OTTER
AIRCRAFT

## DHC-6 MASTER CAUTION PANEL

Designed for Viking Air Limited (deHavilland) Twin Otter 100-, 200-, and 300-Series aircraft, the compact, modern MCP03 brings together various caution/warning lights from throughout the cockpit into a single, clean component.

All-new LED display technology gives you excellent readability in sunlight. The MCP03 is a smart, customizable, multi-functional component that is fully qualified to DO-160G.